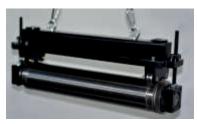

- 0
- ERGONOMIC ROLL LIFTER
- EASY TO USE AND HANDLE
- PREVENTS OPERATOR INJURIES

Maximum lift – 150 kg

Optional lifting device

## RL150-ERGONOMIC ROLL LIFTER

- easy to use and handle
- prevents operator injuries
- maximum lift 150 kg
- maximum width 440 mm [17"]
- automatic back lock when lifting
- fixed wheels in front and pivotable in back
- roll secured on shaft with a manual lock
- maximum roll diameter 700 mm
- optional lifting device
- measures: 132 cm x 58 cm x 81,5 cm | weight: 35 kg
- measures for option with lifting device:
- 147-225 cm (min-max height) x 58 cm x 81,5 cm | weight: 45 kg