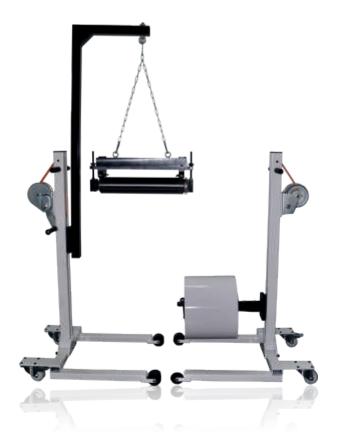

- 0
- ERGONOMIC ROLL LIFTER
- EASY TO USE AND HANDLE
- PREVENTS OPERATOR INJURIES

Maximum lift – 150 kg

Optional lifting device

## RL150-ERGONOMIC ROLL LIFTER

- easy to use and handle
- prevents operator injuries
- maximum lift 150 kg
- maximum width 440 mm [17"]
- automatic back lock when lifting
- fixed wheels in front and pivotable in back
- roll secured on shaft with a manual lock
- maximum roll diameter 700 mm
- optional lifting device
- measures: 132 cm x 58 cm x 81,5 cm | weight: 35 kg
- measures for option with lifting device:
- 147-225 cm (min-max height) x 58 cm x 81,5 cm | weight: 45 kg

**RL150** is a portable floor based multipurpose ergonomic roll handling equipment. Wasberger roll lifter is a cost efficient solution to avoid operator injuries and to easy lift a roll for moving or load/unload a printing press.