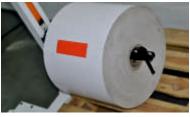

## RL150-ERGONOMIC ROLL LIFTER

- easy to use and handle
- prevents operator injuries
- maximum lift 150 kg
- maximum width 440 mm [17"]
- automatic back lock when lifting
- fixed wheels in front and pivotable in back
- roll secured on shaft with a manual lock
- maximum roll diameter 700 mm
- optional lifting device
- measures: 132 cm x 58 cm x 81,5 cm | weight: 35 kg
- measures for option with lifting device:
- 147-225 cm (min-max height) x 58 cm x 81,5 cm | weight: 45 kg

**RL150** is a portable floor based multipurpose ergonomic roll handling equipment. Wasberger roll lifter is a cost efficient solution to avoid operator injuries and to easy lift a roll for moving or load/unload a printing press.